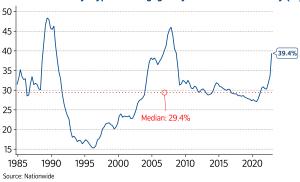

"Indeed, despite the modest fall in house prices, for a prospective first-time buyer earning the average income looking to buy the typical home, mortgage payments remain well above the long run average as a share of take-home pay. In addition, deposit requirements remain prohibitively high for many and saving for a deposit remains a struggle given the rising cost of living, especially for those in the private rented sector, where rents have been rising strongly.