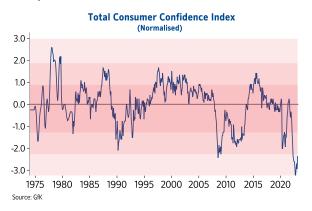

Media enquiries to:

"This likely reflects the lingering impact on confidence as well as the cumulative impact of the financial pressures that have been weighing on households for some time. Indeed, inflation has continued to outpace wage growth and mortgage rates remain significantly higher than the lows recorded in 2021. Even though consumer sentiment has improved in recent months, it is still languishing at levels prevailing during the depths of the financial crisis (see chart below, left).