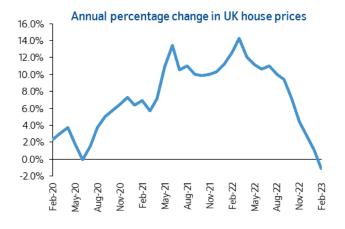

## Annual house price growth turns negative in February, falling to its weakest level since 2012

- House prices down 1.1% year-on-year in February - the first annual decline since June 2020 and the weakest since November 2012
- February sees 0.5% month-on-month fall, with prices 3.7% lower than the August 2022 peak

### Commenting on the figures, Robert Gardner, Nationwide's Chief Economist, said:

"Annual house price growth slipped into negative territory for the first time since June 2020, with prices down 1.1% in February compared with the same month last year. Moreover, February saw a further monthly price fall (-0.5%) – the sixth in a row – which leaves prices 3.7% below their August peak (after taking account of seasonal effects).

"The recent run of weak house price data began with the financial market turbulence in response to the mini-Budget at the end of September last year. While financial market conditions normalised some time ago, housing market activity has remained subdued.