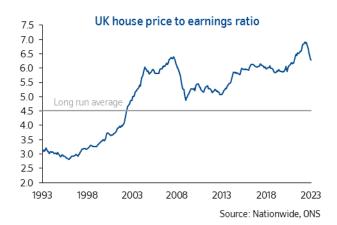

"Indeed, despite the modest fall in house prices, for a prospective first-time buyer earning the average income looking to buy the typical home, mortgage payments remain well above the long run average as a share of take-home pay. In addition, deposit requirements remain prohibitively high for many and saving for a deposit remains a struggle given the rising cost of living, especially for those in the private rented sector, where rents have been rising strongly.