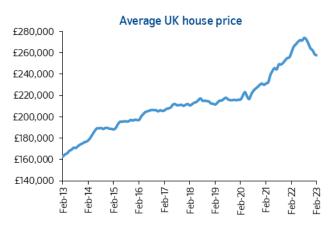

| Headlines                               | Feb-23   | Jan-23   |
|-----------------------------------------|----------|----------|
| Monthly Index*                          | 520.7    | 523.0    |
| Monthly Change*                         | -0.5%    | -0.6%    |
| Annual Change                           | -1.1%    | 1.1%     |
| Average Price (not seasonally adjusted) | £257,406 | £258,297 |

#### **Monthly UK House Price Statistics**

| Monthly % Change Seasonally Adjusted         3 Month % Change Price         Annual % Change Price         Average Price           Feb-21         0.6         2.3         6.9         231,068           Mar-21         -0.5         1.3         5.7         232,134           Apr-21         2.4         1.4         7.1         238,831           May-21         1.6         2.1         10.9         242,832           Jun-21         0.5         3.5         13.4         245,432           Jul-21         -0.4         3.3         10.5         244,229           Aug-21         1.7         2.7         11.0         248,857           Sep-21         0.3         1.8         10.0         248,742           Oct-21         1.1         2.2         9.9         250,311           Nov-21         1.3         2.5         10.0         252,687           Dec-21         1.2         3.2         10.4         254,822           Jan-22         1.1         3.3         11.2         255,556           Feb-22         1.8         3.8         12.6         260,230           Mar-22         0.9         3.8         14.3         265,312                                                              | monthly or mouse i mee statisties |                      |         |      |         |  |
|--------------------------------------------------------------------------------------------------------------------------------------------------------------------------------------------------------------------------------------------------------------------------------------------------------------------------------------------------------------------------------------------------------------------------------------------------------------------------------------------------------------------------------------------------------------------------------------------------------------------------------------------------------------------------------------------------------------------------------------------------------------------------------------------------------------------------------------------------------------------------------------------------------------------------------------------------------------------------------------------------------------------------------------------------------------------------------------------------------------------------------------------------------------------------------------------------------|-----------------------------------|----------------------|---------|------|---------|--|
| Mar-21         -0.5         1.3         5.7         232,134           Apr-21         2.4         1.4         7.1         238,831           May-21         1.6         2.1         10.9         242,832           Jun-21         0.5         3.5         13.4         245,432           Jul-21         -0.4         3.3         10.5         244,229           Aug-21         1.7         2.7         11.0         248,857           Sep-21         0.3         1.8         10.0         248,742           Oct-21         1.1         2.2         9.9         250,311           Nov-21         1.3         2.5         10.0         252,687           Dec-21         1.2         3.2         10.4         254,822           Jan-22         1.1         3.3         11.2         255,556           Feb-22         1.8         3.8         12.6         260,230           Mar-22         0.9         3.8         14.3         265,312           Apr-22         0.3         3.6         12.1         267,620           May-22         0.7         2.9         11.2         269,914           Jun-22         0.1 <td< td=""><td></td><td>Change<br/>Seasonally</td><td>3 Month</td><td></td><td></td></td<> |                                   | Change<br>Seasonally | 3 Month |      |         |  |
| Apr-21         2.4         1.4         7.1         238,831           May-21         1.6         2.1         10.9         242,832           Jun-21         0.5         3.5         13.4         245,432           Jul-21         -0.4         3.3         10.5         244,229           Aug-21         1.7         2.7         11.0         248,857           Sep-21         0.3         1.8         10.0         248,742           Oct-21         1.1         2.2         9.9         250,311           Nov-21         1.3         2.5         10.0         252,687           Dec-21         1.2         3.2         10.4         254,822           Jan-22         1.1         3.3         11.2         255,556           Feb-22         1.8         3.8         12.6         260,230           Mar-22         0.9         3.8         14.3         265,312           Apr-22         0.3         3.6         12.1         267,620           May-22         0.7         2.9         11.2         269,914           Jun-22         0.1         2.0         10.7         271,613           Jul-22         0.0 <td< td=""><td>Feb-21</td><td>0.6</td><td>2.3</td><td></td><td>231,068</td></td<>          | Feb-21                            | 0.6                  | 2.3     |      | 231,068 |  |
| May-21         1.6         2.1         10.9         242,832           Jun-21         0.5         3.5         13.4         245,432           Jul-21         -0.4         3.3         10.5         244,229           Aug-21         1.7         2.7         11.0         248,857           Sep-21         0.3         1.8         10.0         248,742           Oct-21         1.1         2.2         9.9         250,311           Nov-21         1.3         2.5         10.0         252,687           Dec-21         1.2         3.2         10.4         254,822           Jan-22         1.1         3.3         11.2         255,556           Feb-22         1.8         3.8         12.6         260,230           Mar-22         0.9         3.8         14.3         265,312           Apr-22         0.3         3.6         12.1         267,620           May-22         0.7         2.9         11.2         269,914           Jun-22         0.1         2.0         10.7         271,613           Jul-22         0.0         1.3         11.0         271,209           Aug-22         0.6 <t< td=""><td>Mar-21</td><td>-0.5</td><td>1.3</td><td>5.7</td><td>232,134</td></t<>       | Mar-21                            | -0.5                 | 1.3     | 5.7  | 232,134 |  |
| Jun-21         0.5         3.5         13.4         245,432           Jul-21         -0.4         3.3         10.5         244,229           Aug-21         1.7         2.7         11.0         248,857           Sep-21         0.3         1.8         10.0         248,742           Oct-21         1.1         2.2         9.9         250,311           Nov-21         1.3         2.5         10.0         252,687           Dec-21         1.2         3.2         10.4         254,822           Jan-22         1.1         3.3         11.2         255,556           Feb-22         1.8         3.8         12.6         260,230           Mar-22         0.9         3.8         14.3         265,312           Apr-22         0.3         3.6         12.1         267,620           May-22         0.7         2.9         11.2         269,914           Jun-22         0.1         2.0         10.7         271,613           Jul-22         0.0         1.3         11.0         271,209           Aug-22         0.6         1.0         10.0         273,751           Sep-22         -0.1         <                                                                                | Apr-21                            | 2.4                  | 1.4     | 7.1  | 238,831 |  |
| Jul-21         -0.4         3.3         10.5         244,229           Aug-21         1.7         2.7         11.0         248,857           Sep-21         0.3         1.8         10.0         248,742           Oct-21         1.1         2.2         9.9         250,311           Nov-21         1.3         2.5         10.0         252,687           Dec-21         1.2         3.2         10.4         254,822           Jan-22         1.1         3.3         11.2         255,556           Feb-22         1.8         3.8         12.6         260,230           Mar-22         0.9         3.8         14.3         265,312           Apr-22         0.3         3.6         12.1         267,620           May-22         0.7         2.9         11.2         269,914           Jun-22         0.1         2.0         10.7         271,613           Jul-22         0.0         1.3         11.0         271,209           Aug-22         0.6         1.0         10.0         273,751           Sep-22         -0.1         0.7         9.5         272,259           Oct-22         -1.0         <                                                                                | May-21                            | 1.6                  | 2.1     | 10.9 | 242,832 |  |
| Aug-21         1.7         2.7         11.0         248,857           Sep-21         0.3         1.8         10.0         248,742           Oct-21         1.1         2.2         9.9         250,311           Nov-21         1.3         2.5         10.0         252,687           Dec-21         1.2         3.2         10.4         254,822           Jan-22         1.1         3.3         11.2         255,556           Feb-22         1.8         3.8         12.6         260,230           Mar-22         0.9         3.8         14.3         265,312           Apr-22         0.3         3.6         12.1         267,620           May-22         0.7         2.9         11.2         269,914           Jun-22         0.1         2.0         10.7         271,613           Jul-22         0.0         1.3         11.0         271,209           Aug-22         0.6         1.0         10.0         273,751           Sep-22         -0.1         0.7         9.5         272,259           Oct-22         -1.0         0.3         7.2         268,282           Nov-22         -1.3 <t< td=""><td>Jun-21</td><td>0.5</td><td>3.5</td><td>13.4</td><td>245,432</td></t<>       | Jun-21                            | 0.5                  | 3.5     | 13.4 | 245,432 |  |
| Sep-21         0.3         1.8         10.0         248,742           Oct-21         1.1         2.2         9.9         250,311           Nov-21         1.3         2.5         10.0         252,687           Dec-21         1.2         3.2         10.4         254,822           Jan-22         1.1         3.3         11.2         255,556           Feb-22         1.8         3.8         12.6         260,230           Mar-22         0.9         3.8         14.3         265,312           Apr-22         0.3         3.6         12.1         267,620           May-22         0.7         2.9         11.2         269,914           Jun-22         0.1         2.0         10.7         271,613           Jul-22         0.0         1.3         11.0         271,209           Aug-22         0.6         1.0         10.0         273,751           Sep-22         -0.1         0.7         9.5         272,259           Oct-22         -1.0         0.3         7.2         268,282           Nov-22         -1.3         -0.8         4.4         263,788           Dec-22         -0.3         <                                                                                | Jul-21                            | -0.4                 | 3.3     | 10.5 | 244,229 |  |
| Oct-21         1.1         2.2         9.9         250,311           Nov-21         1.3         2.5         10.0         252,687           Dec-21         1.2         3.2         10.4         254,822           Jan-22         1.1         3.3         11.2         255,556           Feb-22         1.8         3.8         12.6         260,230           Mar-22         0.9         3.8         14.3         265,312           Apr-22         0.3         3.6         12.1         267,620           May-22         0.7         2.9         11.2         269,914           Jun-22         0.1         2.0         10.7         271,613           Jul-22         0.0         1.3         11.0         271,209           Aug-22         0.6         1.0         10.0         273,751           Sep-22         -0.1         0.7         9.5         272,259           Oct-22         -1.0         0.3         7.2         268,282           Nov-22         -1.3         -0.8         4.4         263,788           Dec-22         -0.3         -1.8         2.8         262,068           Jan-23         -0.6                                                                                         | Aug-21                            | 1.7                  | 2.7     | 11.0 | 248,857 |  |
| Nov-21         1.3         2.5         10.0         252,687           Dec-21         1.2         3.2         10.4         254,822           Jan-22         1.1         3.3         11.2         255,556           Feb-22         1.8         3.8         12.6         260,230           Mar-22         0.9         3.8         14.3         265,312           Apr-22         0.3         3.6         12.1         267,620           May-22         0.7         2.9         11.2         269,914           Jun-22         0.1         2.0         10.7         271,613           Jul-22         0.0         1.3         11.0         271,209           Aug-22         0.6         1.0         10.0         273,751           Sep-22         -0.1         0.7         9.5         272,259           Oct-22         -1.0         0.3         7.2         268,282           Nov-22         -1.3         -0.8         4.4         263,788           Dec-22         -0.3         -1.8         2.8         262,068           Jan-23         -0.6         -2.3         1.1         258,297                                                                                                                     | Sep-21                            | 0.3                  | 1.8     | 10.0 | 248,742 |  |
| Dec-21         1.2         3.2         10.4         254,822           Jan-22         1.1         3.3         11.2         255,556           Feb-22         1.8         3.8         12.6         260,230           Mar-22         0.9         3.8         14.3         265,312           Apr-22         0.3         3.6         12.1         267,620           May-22         0.7         2.9         11.2         269,914           Jun-22         0.1         2.0         10.7         271,613           Jul-22         0.0         1.3         11.0         271,209           Aug-22         0.6         1.0         10.0         273,751           Sep-22         -0.1         0.7         9.5         272,259           Oct-22         -1.0         0.3         7.2         268,282           Nov-22         -1.3         -0.8         4.4         263,788           Dec-22         -0.3         -1.8         2.8         262,068           Jan-23         -0.6         -2.3         1.1         258,297                                                                                                                                                                                           | Oct-21                            | 1.1                  | 2.2     | 9.9  | 250,311 |  |
| Jan-22         1.1         3.3         11.2         255,556           Feb-22         1.8         3.8         12.6         260,230           Mar-22         0.9         3.8         14.3         265,312           Apr-22         0.3         3.6         12.1         267,620           May-22         0.7         2.9         11.2         269,914           Jun-22         0.1         2.0         10.7         271,613           Jul-22         0.0         1.3         11.0         271,209           Aug-22         0.6         1.0         10.0         273,751           Sep-22         -0.1         0.7         9.5         272,259           Oct-22         -1.0         0.3         7.2         268,282           Nov-22         -1.3         -0.8         4.4         263,788           Dec-22         -0.3         -1.8         2.8         262,068           Jan-23         -0.6         -2.3         1.1         258,297                                                                                                                                                                                                                                                                 | Nov-21                            | 1.3                  | 2.5     | 10.0 | 252,687 |  |
| Feb-22         1.8         3.8         12.6         260,230           Mar-22         0.9         3.8         14.3         265,312           Apr-22         0.3         3.6         12.1         267,620           May-22         0.7         2.9         11.2         269,914           Jun-22         0.1         2.0         10.7         271,613           Jul-22         0.0         1.3         11.0         271,209           Aug-22         0.6         1.0         10.0         273,751           Sep-22         -0.1         0.7         9.5         272,259           Oct-22         -1.0         0.3         7.2         268,282           Nov-22         -1.3         -0.8         4.4         263,788           Dec-22         -0.3         -1.8         2.8         262,068           Jan-23         -0.6         -2.3         1.1         258,297                                                                                                                                                                                                                                                                                                                                       | Dec-21                            | 1.2                  | 3.2     | 10.4 | 254,822 |  |
| Mar-22         0.9         3.8         14.3         265,312           Apr-22         0.3         3.6         12.1         267,620           May-22         0.7         2.9         11.2         269,914           Jun-22         0.1         2.0         10.7         271,613           Jul-22         0.0         1.3         11.0         271,209           Aug-22         0.6         1.0         10.0         273,751           Sep-22         -0.1         0.7         9.5         272,259           Oct-22         -1.0         0.3         7.2         268,282           Nov-22         -1.3         -0.8         4.4         263,788           Dec-22         -0.3         -1.8         2.8         262,068           Jan-23         -0.6         -2.3         1.1         258,297                                                                                                                                                                                                                                                                                                                                                                                                             | Jan-22                            | 1.1                  | 3.3     | 11.2 | 255,556 |  |
| Apr-22       0.3       3.6       12.1       267,620         May-22       0.7       2.9       11.2       269,914         Jun-22       0.1       2.0       10.7       271,613         Jul-22       0.0       1.3       11.0       271,209         Aug-22       0.6       1.0       10.0       273,751         Sep-22       -0.1       0.7       9.5       272,259         Oct-22       -1.0       0.3       7.2       268,282         Nov-22       -1.3       -0.8       4.4       263,788         Dec-22       -0.3       -1.8       2.8       262,068         Jan-23       -0.6       -2.3       1.1       258,297                                                                                                                                                                                                                                                                                                                                                                                                                                                                                                                                                                                     | Feb-22                            | 1.8                  | 3.8     | 12.6 | 260,230 |  |
| May-22         0.7         2.9         11.2         269,914           Jun-22         0.1         2.0         10.7         271,613           Jul-22         0.0         1.3         11.0         271,209           Aug-22         0.6         1.0         10.0         273,751           Sep-22         -0.1         0.7         9.5         272,259           Oct-22         -1.0         0.3         7.2         268,282           Nov-22         -1.3         -0.8         4.4         263,788           Dec-22         -0.3         -1.8         2.8         262,068           Jan-23         -0.6         -2.3         1.1         258,297                                                                                                                                                                                                                                                                                                                                                                                                                                                                                                                                                         | Mar-22                            | 0.9                  | 3.8     | 14.3 | 265,312 |  |
| Jun-22         0.1         2.0         10.7         271,613           Jul-22         0.0         1.3         11.0         271,209           Aug-22         0.6         1.0         10.0         273,751           Sep-22         -0.1         0.7         9.5         272,259           Oct-22         -1.0         0.3         7.2         268,282           Nov-22         -1.3         -0.8         4.4         263,788           Dec-22         -0.3         -1.8         2.8         262,068           Jan-23         -0.6         -2.3         1.1         258,297                                                                                                                                                                                                                                                                                                                                                                                                                                                                                                                                                                                                                               | Apr-22                            | 0.3                  | 3.6     | 12.1 | 267,620 |  |
| Jul-22     0.0     1.3     11.0     271,209       Aug-22     0.6     1.0     10.0     273,751       Sep-22     -0.1     0.7     9.5     272,259       Oct-22     -1.0     0.3     7.2     268,282       Nov-22     -1.3     -0.8     4.4     263,788       Dec-22     -0.3     -1.8     2.8     262,068       Jan-23     -0.6     -2.3     1.1     258,297                                                                                                                                                                                                                                                                                                                                                                                                                                                                                                                                                                                                                                                                                                                                                                                                                                             | May-22                            | 0.7                  | 2.9     | 11.2 | 269,914 |  |
| Aug-22     0.6     1.0     10.0     273,751       Sep-22     -0.1     0.7     9.5     272,259       Oct-22     -1.0     0.3     7.2     268,282       Nov-22     -1.3     -0.8     4.4     263,788       Dec-22     -0.3     -1.8     2.8     262,068       Jan-23     -0.6     -2.3     1.1     258,297                                                                                                                                                                                                                                                                                                                                                                                                                                                                                                                                                                                                                                                                                                                                                                                                                                                                                               | Jun-22                            | 0.1                  | 2.0     | 10.7 | 271,613 |  |
| Sep-22         -0.1         0.7         9.5         272,259           Oct-22         -1.0         0.3         7.2         268,282           Nov-22         -1.3         -0.8         4.4         263,788           Dec-22         -0.3         -1.8         2.8         262,068           Jan-23         -0.6         -2.3         1.1         258,297                                                                                                                                                                                                                                                                                                                                                                                                                                                                                                                                                                                                                                                                                                                                                                                                                                                 | Jul-22                            | 0.0                  | 1.3     | 11.0 | 271,209 |  |
| Oct-22     -1.0     0.3     7.2     268,282       Nov-22     -1.3     -0.8     4.4     263,788       Dec-22     -0.3     -1.8     2.8     262,068       Jan-23     -0.6     -2.3     1.1     258,297                                                                                                                                                                                                                                                                                                                                                                                                                                                                                                                                                                                                                                                                                                                                                                                                                                                                                                                                                                                                   | Aug-22                            | 0.6                  | 1.0     | 10.0 | 273,751 |  |
| Nov-22         -1.3         -0.8         4.4         263,788           Dec-22         -0.3         -1.8         2.8         262,068           Jan-23         -0.6         -2.3         1.1         258,297                                                                                                                                                                                                                                                                                                                                                                                                                                                                                                                                                                                                                                                                                                                                                                                                                                                                                                                                                                                             | Sep-22                            | -0.1                 | 0.7     | 9.5  | 272,259 |  |
| Dec-22         -0.3         -1.8         2.8         262,068           Jan-23         -0.6         -2.3         1.1         258,297                                                                                                                                                                                                                                                                                                                                                                                                                                                                                                                                                                                                                                                                                                                                                                                                                                                                                                                                                                                                                                                                    | 0ct-22                            | -1.0                 | 0.3     | 7.2  | 268,282 |  |
| Jan-23 -0.6 -2.3 1.1 258,297                                                                                                                                                                                                                                                                                                                                                                                                                                                                                                                                                                                                                                                                                                                                                                                                                                                                                                                                                                                                                                                                                                                                                                           | Nov-22                            | -1.3                 | -0.8    |      | 263,788 |  |
|                                                                                                                                                                                                                                                                                                                                                                                                                                                                                                                                                                                                                                                                                                                                                                                                                                                                                                                                                                                                                                                                                                                                                                                                        | Dec-22                            | -0.3                 | -1.8    | 2.8  | 262,068 |  |
| Feb-23         -0.5         -2.0         -1.1         257,406                                                                                                                                                                                                                                                                                                                                                                                                                                                                                                                                                                                                                                                                                                                                                                                                                                                                                                                                                                                                                                                                                                                                          | Jan-23                            | -0.6                 |         | 1.1  | 258,297 |  |
|                                                                                                                                                                                                                                                                                                                                                                                                                                                                                                                                                                                                                                                                                                                                                                                                                                                                                                                                                                                                                                                                                                                                                                                                        | Feb-23                            | -0.5                 | -2.0    | -1.1 | 257,406 |  |