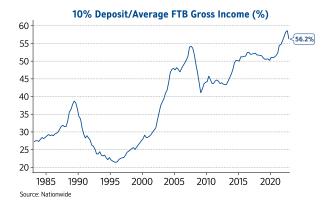

"Indeed, despite the modest fall in house prices, for a prospective first-time buyer earning the average income looking to buy the typical home, mortgage payments remain well above the long run average as a share of take-home pay. In addition, deposit requirements remain prohibitively high for many and saving for a deposit remains a struggle given the rising cost of living, especially for those in the private rented sector, where rents have been rising strongly.