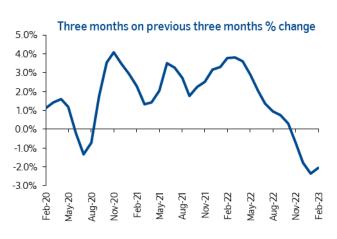

## Annual house price growth turns negative in February, falling to its weakest level since 2012

- House prices down 1.1% year-on-year in February - the first annual decline since June 2020 and the weakest since November 2012
- February sees 0.5% month-on-month fall, with prices 3.7% lower than the August 2022 peak

### Commenting on the figures, Robert Gardner, Nationwide's Chief Economist, said:

"Annual house price growth slipped into negative territory for the first time since June 2020, with prices down 1.1% in February compared with the same month last year. Moreover, February saw a further monthly price fall (-0.5%) – the sixth in a row – which leaves prices 3.7% below their August peak (after taking account of seasonal effects).

#### **Monthly UK House Price Statistics**

| Monthly % Change Seasonally Adjusted         3 Month % Change Price         Annual % Change Price         Average Price           Feb-21         0.6         2.3         6.9         231,068           Mar-21         -0.5         1.3         5.7         232,134           Apr-21         2.4         1.4         7.1         238,831           May-21         1.6         2.1         10.9         242,832           Jun-21         0.5         3.5         13.4         245,432           Jul-21         -0.4         3.3         10.5         244,229           Aug-21         1.7         2.7         11.0         248,857           Sep-21         0.3         1.8         10.0         248,742           Oct-21         1.1         2.2         9.9         250,311           Nov-21         1.3         2.5         10.0         252,687           Dec-21         1.2         3.2         10.4         254,822           Jan-22         1.1         3.3         11.2         255,556           Feb-22         1.8         3.8         12.6         260,230           Mar-22         0.9         3.8         14.3         265,312                                                              | monthly or mouse i mee statisties |                      |         |      |         |  |
|--------------------------------------------------------------------------------------------------------------------------------------------------------------------------------------------------------------------------------------------------------------------------------------------------------------------------------------------------------------------------------------------------------------------------------------------------------------------------------------------------------------------------------------------------------------------------------------------------------------------------------------------------------------------------------------------------------------------------------------------------------------------------------------------------------------------------------------------------------------------------------------------------------------------------------------------------------------------------------------------------------------------------------------------------------------------------------------------------------------------------------------------------------------------------------------------------------|-----------------------------------|----------------------|---------|------|---------|--|
| Mar-21         -0.5         1.3         5.7         232,134           Apr-21         2.4         1.4         7.1         238,831           May-21         1.6         2.1         10.9         242,832           Jun-21         0.5         3.5         13.4         245,432           Jul-21         -0.4         3.3         10.5         244,229           Aug-21         1.7         2.7         11.0         248,857           Sep-21         0.3         1.8         10.0         248,742           Oct-21         1.1         2.2         9.9         250,311           Nov-21         1.3         2.5         10.0         252,687           Dec-21         1.2         3.2         10.4         254,822           Jan-22         1.1         3.3         11.2         255,556           Feb-22         1.8         3.8         12.6         260,230           Mar-22         0.9         3.8         14.3         265,312           Apr-22         0.3         3.6         12.1         267,620           May-22         0.7         2.9         11.2         269,914           Jun-22         0.1 <td< td=""><td></td><td>Change<br/>Seasonally</td><td>3 Month</td><td></td><td></td></td<> |                                   | Change<br>Seasonally | 3 Month |      |         |  |
| Apr-21         2.4         1.4         7.1         238,831           May-21         1.6         2.1         10.9         242,832           Jun-21         0.5         3.5         13.4         245,432           Jul-21         -0.4         3.3         10.5         244,229           Aug-21         1.7         2.7         11.0         248,857           Sep-21         0.3         1.8         10.0         248,742           Oct-21         1.1         2.2         9.9         250,311           Nov-21         1.3         2.5         10.0         252,687           Dec-21         1.2         3.2         10.4         254,822           Jan-22         1.1         3.3         11.2         255,556           Feb-22         1.8         3.8         12.6         260,230           Mar-22         0.9         3.8         14.3         265,312           Apr-22         0.3         3.6         12.1         267,620           May-22         0.7         2.9         11.2         269,914           Jun-22         0.1         2.0         10.7         271,613           Jul-22         0.0 <td< td=""><td>Feb-21</td><td>0.6</td><td>2.3</td><td></td><td>231,068</td></td<>          | Feb-21                            | 0.6                  | 2.3     |      | 231,068 |  |
| May-21         1.6         2.1         10.9         242,832           Jun-21         0.5         3.5         13.4         245,432           Jul-21         -0.4         3.3         10.5         244,229           Aug-21         1.7         2.7         11.0         248,857           Sep-21         0.3         1.8         10.0         248,742           Oct-21         1.1         2.2         9.9         250,311           Nov-21         1.3         2.5         10.0         252,687           Dec-21         1.2         3.2         10.4         254,822           Jan-22         1.1         3.3         11.2         255,556           Feb-22         1.8         3.8         12.6         260,230           Mar-22         0.9         3.8         14.3         265,312           Apr-22         0.3         3.6         12.1         267,620           May-22         0.7         2.9         11.2         269,914           Jun-22         0.1         2.0         10.7         271,613           Jul-22         0.0         1.3         11.0         271,209           Aug-22         0.6 <t< td=""><td>Mar-21</td><td>-0.5</td><td>1.3</td><td>5.7</td><td>232,134</td></t<>       | Mar-21                            | -0.5                 | 1.3     | 5.7  | 232,134 |  |
| Jun-21         0.5         3.5         13.4         245,432           Jul-21         -0.4         3.3         10.5         244,229           Aug-21         1.7         2.7         11.0         248,857           Sep-21         0.3         1.8         10.0         248,742           Oct-21         1.1         2.2         9.9         250,311           Nov-21         1.3         2.5         10.0         252,687           Dec-21         1.2         3.2         10.4         254,822           Jan-22         1.1         3.3         11.2         255,556           Feb-22         1.8         3.8         12.6         260,230           Mar-22         0.9         3.8         14.3         265,312           Apr-22         0.3         3.6         12.1         267,620           May-22         0.7         2.9         11.2         269,914           Jun-22         0.1         2.0         10.7         271,613           Jul-22         0.0         1.3         11.0         271,209           Aug-22         0.6         1.0         10.0         273,751           Sep-22         -0.1         <                                                                                | Apr-21                            | 2.4                  | 1.4     | 7.1  | 238,831 |  |
| Jul-21         -0.4         3.3         10.5         244,229           Aug-21         1.7         2.7         11.0         248,857           Sep-21         0.3         1.8         10.0         248,742           Oct-21         1.1         2.2         9.9         250,311           Nov-21         1.3         2.5         10.0         252,687           Dec-21         1.2         3.2         10.4         254,822           Jan-22         1.1         3.3         11.2         255,556           Feb-22         1.8         3.8         12.6         260,230           Mar-22         0.9         3.8         14.3         265,312           Apr-22         0.3         3.6         12.1         267,620           May-22         0.7         2.9         11.2         269,914           Jun-22         0.1         2.0         10.7         271,613           Jul-22         0.0         1.3         11.0         271,209           Aug-22         0.6         1.0         10.0         273,751           Sep-22         -0.1         0.7         9.5         272,259           Oct-22         -1.0         <                                                                                | May-21                            | 1.6                  | 2.1     | 10.9 | 242,832 |  |
| Aug-21         1.7         2.7         11.0         248,857           Sep-21         0.3         1.8         10.0         248,742           Oct-21         1.1         2.2         9.9         250,311           Nov-21         1.3         2.5         10.0         252,687           Dec-21         1.2         3.2         10.4         254,822           Jan-22         1.1         3.3         11.2         255,556           Feb-22         1.8         3.8         12.6         260,230           Mar-22         0.9         3.8         14.3         265,312           Apr-22         0.3         3.6         12.1         267,620           May-22         0.7         2.9         11.2         269,914           Jun-22         0.1         2.0         10.7         271,613           Jul-22         0.0         1.3         11.0         271,209           Aug-22         0.6         1.0         10.0         273,751           Sep-22         -0.1         0.7         9.5         272,259           Oct-22         -1.0         0.3         7.2         268,282           Nov-22         -1.3 <t< td=""><td>Jun-21</td><td>0.5</td><td>3.5</td><td>13.4</td><td>245,432</td></t<>       | Jun-21                            | 0.5                  | 3.5     | 13.4 | 245,432 |  |
| Sep-21         0.3         1.8         10.0         248,742           Oct-21         1.1         2.2         9.9         250,311           Nov-21         1.3         2.5         10.0         252,687           Dec-21         1.2         3.2         10.4         254,822           Jan-22         1.1         3.3         11.2         255,556           Feb-22         1.8         3.8         12.6         260,230           Mar-22         0.9         3.8         14.3         265,312           Apr-22         0.3         3.6         12.1         267,620           May-22         0.7         2.9         11.2         269,914           Jun-22         0.1         2.0         10.7         271,613           Jul-22         0.0         1.3         11.0         271,209           Aug-22         0.6         1.0         10.0         273,751           Sep-22         -0.1         0.7         9.5         272,259           Oct-22         -1.0         0.3         7.2         268,282           Nov-22         -1.3         -0.8         4.4         263,788           Dec-22         -0.3         <                                                                                | Jul-21                            | -0.4                 | 3.3     | 10.5 | 244,229 |  |
| Oct-21         1.1         2.2         9.9         250,311           Nov-21         1.3         2.5         10.0         252,687           Dec-21         1.2         3.2         10.4         254,822           Jan-22         1.1         3.3         11.2         255,556           Feb-22         1.8         3.8         12.6         260,230           Mar-22         0.9         3.8         14.3         265,312           Apr-22         0.3         3.6         12.1         267,620           May-22         0.7         2.9         11.2         269,914           Jun-22         0.1         2.0         10.7         271,613           Jul-22         0.0         1.3         11.0         271,209           Aug-22         0.6         1.0         10.0         273,751           Sep-22         -0.1         0.7         9.5         272,259           Oct-22         -1.0         0.3         7.2         268,282           Nov-22         -1.3         -0.8         4.4         263,788           Dec-22         -0.3         -1.8         2.8         262,068           Jan-23         -0.6                                                                                         | Aug-21                            | 1.7                  | 2.7     | 11.0 | 248,857 |  |
| Nov-21         1.3         2.5         10.0         252,687           Dec-21         1.2         3.2         10.4         254,822           Jan-22         1.1         3.3         11.2         255,556           Feb-22         1.8         3.8         12.6         260,230           Mar-22         0.9         3.8         14.3         265,312           Apr-22         0.3         3.6         12.1         267,620           May-22         0.7         2.9         11.2         269,914           Jun-22         0.1         2.0         10.7         271,613           Jul-22         0.0         1.3         11.0         271,209           Aug-22         0.6         1.0         10.0         273,751           Sep-22         -0.1         0.7         9.5         272,259           Oct-22         -1.0         0.3         7.2         268,282           Nov-22         -1.3         -0.8         4.4         263,788           Dec-22         -0.3         -1.8         2.8         262,068           Jan-23         -0.6         -2.3         1.1         258,297                                                                                                                     | Sep-21                            | 0.3                  | 1.8     | 10.0 | 248,742 |  |
| Dec-21         1.2         3.2         10.4         254,822           Jan-22         1.1         3.3         11.2         255,556           Feb-22         1.8         3.8         12.6         260,230           Mar-22         0.9         3.8         14.3         265,312           Apr-22         0.3         3.6         12.1         267,620           May-22         0.7         2.9         11.2         269,914           Jun-22         0.1         2.0         10.7         271,613           Jul-22         0.0         1.3         11.0         271,209           Aug-22         0.6         1.0         10.0         273,751           Sep-22         -0.1         0.7         9.5         272,259           Oct-22         -1.0         0.3         7.2         268,282           Nov-22         -1.3         -0.8         4.4         263,788           Dec-22         -0.3         -1.8         2.8         262,068           Jan-23         -0.6         -2.3         1.1         258,297                                                                                                                                                                                           | Oct-21                            | 1.1                  | 2.2     | 9.9  | 250,311 |  |
| Jan-22         1.1         3.3         11.2         255,556           Feb-22         1.8         3.8         12.6         260,230           Mar-22         0.9         3.8         14.3         265,312           Apr-22         0.3         3.6         12.1         267,620           May-22         0.7         2.9         11.2         269,914           Jun-22         0.1         2.0         10.7         271,613           Jul-22         0.0         1.3         11.0         271,209           Aug-22         0.6         1.0         10.0         273,751           Sep-22         -0.1         0.7         9.5         272,259           Oct-22         -1.0         0.3         7.2         268,282           Nov-22         -1.3         -0.8         4.4         263,788           Dec-22         -0.3         -1.8         2.8         262,068           Jan-23         -0.6         -2.3         1.1         258,297                                                                                                                                                                                                                                                                 | Nov-21                            | 1.3                  | 2.5     | 10.0 | 252,687 |  |
| Feb-22         1.8         3.8         12.6         260,230           Mar-22         0.9         3.8         14.3         265,312           Apr-22         0.3         3.6         12.1         267,620           May-22         0.7         2.9         11.2         269,914           Jun-22         0.1         2.0         10.7         271,613           Jul-22         0.0         1.3         11.0         271,209           Aug-22         0.6         1.0         10.0         273,751           Sep-22         -0.1         0.7         9.5         272,259           Oct-22         -1.0         0.3         7.2         268,282           Nov-22         -1.3         -0.8         4.4         263,788           Dec-22         -0.3         -1.8         2.8         262,068           Jan-23         -0.6         -2.3         1.1         258,297                                                                                                                                                                                                                                                                                                                                       | Dec-21                            | 1.2                  | 3.2     | 10.4 | 254,822 |  |
| Mar-22         0.9         3.8         14.3         265,312           Apr-22         0.3         3.6         12.1         267,620           May-22         0.7         2.9         11.2         269,914           Jun-22         0.1         2.0         10.7         271,613           Jul-22         0.0         1.3         11.0         271,209           Aug-22         0.6         1.0         10.0         273,751           Sep-22         -0.1         0.7         9.5         272,259           Oct-22         -1.0         0.3         7.2         268,282           Nov-22         -1.3         -0.8         4.4         263,788           Dec-22         -0.3         -1.8         2.8         262,068           Jan-23         -0.6         -2.3         1.1         258,297                                                                                                                                                                                                                                                                                                                                                                                                             | Jan-22                            | 1.1                  | 3.3     | 11.2 | 255,556 |  |
| Apr-22       0.3       3.6       12.1       267,620         May-22       0.7       2.9       11.2       269,914         Jun-22       0.1       2.0       10.7       271,613         Jul-22       0.0       1.3       11.0       271,209         Aug-22       0.6       1.0       10.0       273,751         Sep-22       -0.1       0.7       9.5       272,259         Oct-22       -1.0       0.3       7.2       268,282         Nov-22       -1.3       -0.8       4.4       263,788         Dec-22       -0.3       -1.8       2.8       262,068         Jan-23       -0.6       -2.3       1.1       258,297                                                                                                                                                                                                                                                                                                                                                                                                                                                                                                                                                                                     | Feb-22                            | 1.8                  | 3.8     | 12.6 | 260,230 |  |
| May-22         0.7         2.9         11.2         269,914           Jun-22         0.1         2.0         10.7         271,613           Jul-22         0.0         1.3         11.0         271,209           Aug-22         0.6         1.0         10.0         273,751           Sep-22         -0.1         0.7         9.5         272,259           Oct-22         -1.0         0.3         7.2         268,282           Nov-22         -1.3         -0.8         4.4         263,788           Dec-22         -0.3         -1.8         2.8         262,068           Jan-23         -0.6         -2.3         1.1         258,297                                                                                                                                                                                                                                                                                                                                                                                                                                                                                                                                                         | Mar-22                            | 0.9                  | 3.8     | 14.3 | 265,312 |  |
| Jun-22         0.1         2.0         10.7         271,613           Jul-22         0.0         1.3         11.0         271,209           Aug-22         0.6         1.0         10.0         273,751           Sep-22         -0.1         0.7         9.5         272,259           Oct-22         -1.0         0.3         7.2         268,282           Nov-22         -1.3         -0.8         4.4         263,788           Dec-22         -0.3         -1.8         2.8         262,068           Jan-23         -0.6         -2.3         1.1         258,297                                                                                                                                                                                                                                                                                                                                                                                                                                                                                                                                                                                                                               | Apr-22                            | 0.3                  | 3.6     | 12.1 | 267,620 |  |
| Jul-22     0.0     1.3     11.0     271,209       Aug-22     0.6     1.0     10.0     273,751       Sep-22     -0.1     0.7     9.5     272,259       Oct-22     -1.0     0.3     7.2     268,282       Nov-22     -1.3     -0.8     4.4     263,788       Dec-22     -0.3     -1.8     2.8     262,068       Jan-23     -0.6     -2.3     1.1     258,297                                                                                                                                                                                                                                                                                                                                                                                                                                                                                                                                                                                                                                                                                                                                                                                                                                             | May-22                            | 0.7                  | 2.9     | 11.2 | 269,914 |  |
| Aug-22     0.6     1.0     10.0     273,751       Sep-22     -0.1     0.7     9.5     272,259       Oct-22     -1.0     0.3     7.2     268,282       Nov-22     -1.3     -0.8     4.4     263,788       Dec-22     -0.3     -1.8     2.8     262,068       Jan-23     -0.6     -2.3     1.1     258,297                                                                                                                                                                                                                                                                                                                                                                                                                                                                                                                                                                                                                                                                                                                                                                                                                                                                                               | Jun-22                            | 0.1                  | 2.0     | 10.7 | 271,613 |  |
| Sep-22         -0.1         0.7         9.5         272,259           Oct-22         -1.0         0.3         7.2         268,282           Nov-22         -1.3         -0.8         4.4         263,788           Dec-22         -0.3         -1.8         2.8         262,068           Jan-23         -0.6         -2.3         1.1         258,297                                                                                                                                                                                                                                                                                                                                                                                                                                                                                                                                                                                                                                                                                                                                                                                                                                                 | Jul-22                            | 0.0                  | 1.3     | 11.0 | 271,209 |  |
| Oct-22     -1.0     0.3     7.2     268,282       Nov-22     -1.3     -0.8     4.4     263,788       Dec-22     -0.3     -1.8     2.8     262,068       Jan-23     -0.6     -2.3     1.1     258,297                                                                                                                                                                                                                                                                                                                                                                                                                                                                                                                                                                                                                                                                                                                                                                                                                                                                                                                                                                                                   | Aug-22                            | 0.6                  | 1.0     | 10.0 | 273,751 |  |
| Nov-22         -1.3         -0.8         4.4         263,788           Dec-22         -0.3         -1.8         2.8         262,068           Jan-23         -0.6         -2.3         1.1         258,297                                                                                                                                                                                                                                                                                                                                                                                                                                                                                                                                                                                                                                                                                                                                                                                                                                                                                                                                                                                             | Sep-22                            | -0.1                 | 0.7     | 9.5  | 272,259 |  |
| Dec-22         -0.3         -1.8         2.8         262,068           Jan-23         -0.6         -2.3         1.1         258,297                                                                                                                                                                                                                                                                                                                                                                                                                                                                                                                                                                                                                                                                                                                                                                                                                                                                                                                                                                                                                                                                    | 0ct-22                            | -1.0                 | 0.3     | 7.2  | 268,282 |  |
| Jan-23 -0.6 -2.3 1.1 258,297                                                                                                                                                                                                                                                                                                                                                                                                                                                                                                                                                                                                                                                                                                                                                                                                                                                                                                                                                                                                                                                                                                                                                                           | Nov-22                            | -1.3                 | -0.8    |      | 263,788 |  |
|                                                                                                                                                                                                                                                                                                                                                                                                                                                                                                                                                                                                                                                                                                                                                                                                                                                                                                                                                                                                                                                                                                                                                                                                        | Dec-22                            | -0.3                 | -1.8    | 2.8  | 262,068 |  |
| Feb-23         -0.5         -2.0         -1.1         257,406                                                                                                                                                                                                                                                                                                                                                                                                                                                                                                                                                                                                                                                                                                                                                                                                                                                                                                                                                                                                                                                                                                                                          | Jan-23                            | -0.6                 |         | 1.1  | 258,297 |  |
|                                                                                                                                                                                                                                                                                                                                                                                                                                                                                                                                                                                                                                                                                                                                                                                                                                                                                                                                                                                                                                                                                                                                                                                                        | Feb-23                            | -0.5                 | -2.0    | -1.1 | 257,406 |  |